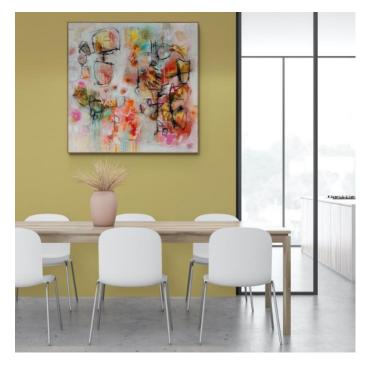

## UNTETHERED II

Mixed media on canvas Framed in Tasmanian oak 104 x 104cm \$2100

## UNTETHERED III

Mixed media on canvas Framed in Tasmanian oak 104 x 104cm \$2100