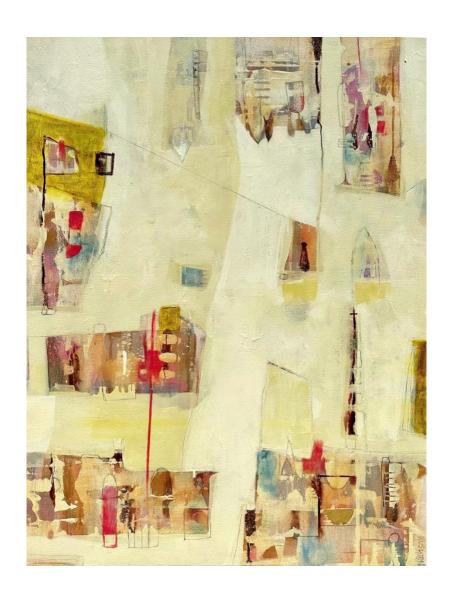

## PRESENTS OF MEDINA I

Mixed media on canvas Framed in Tasmanian oak 79 x 103cm \$1400

## PRESENTS OF MEDINA II

Mixed media on canvas Framed in Tasmanian oak 79 x 103cm \$1400