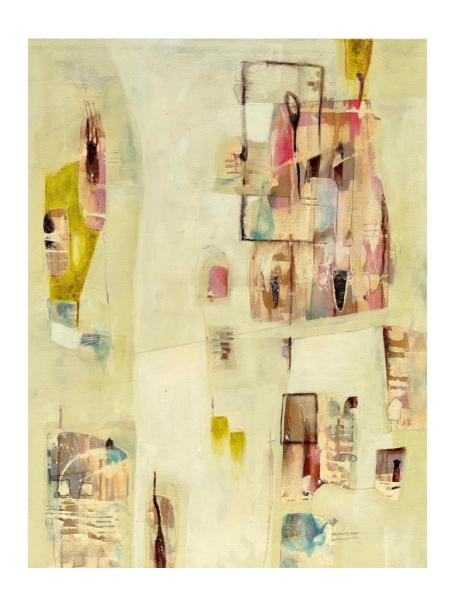

## PRESENTS OF MEDINA I

Mixed media on canvas Framed in Tasmanian oak 79 x 103cm \$1400