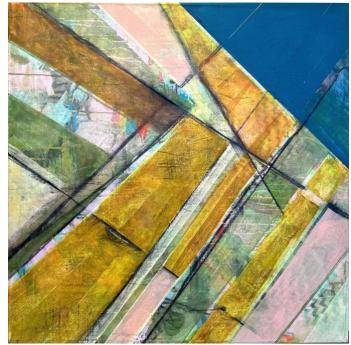

## THE DIRECTION OF GRIT I & II

Mixed media on canvas Framed in Tasmanian oak 104 x 104cm \$2100