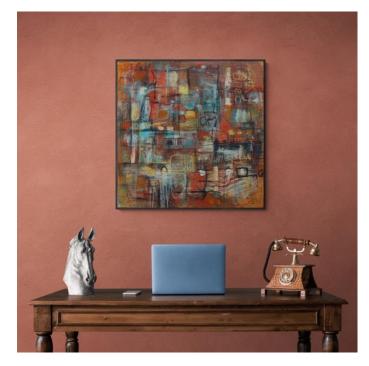

## UNTETHERED II

Mixed media on canvas Framed in Tasmanian oak 104 x 104cm \$2100