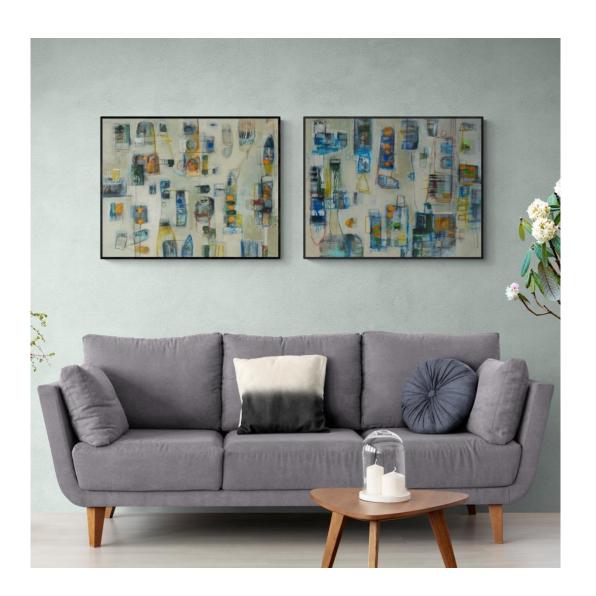

## THE DIRECTION OF GRIT I & II

Mixed media on canvas Framed in Tasmanian oak 104 x 104cm \$2100