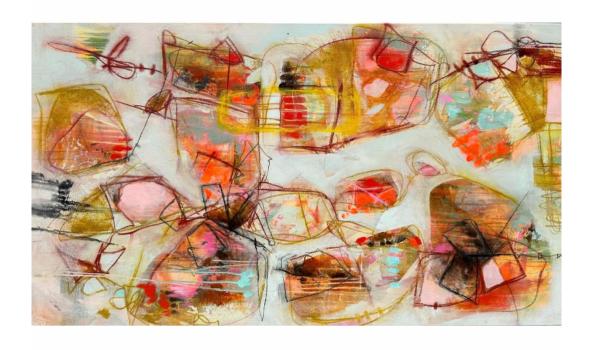

## UNTETHERED II

Mixed media on canvas Framed in Tasmanian oak 104 x 104cm \$2100

## UNTETHERED III

Mixed media on canvas Framed in Tasmanian oak 104 x 104cm \$2100