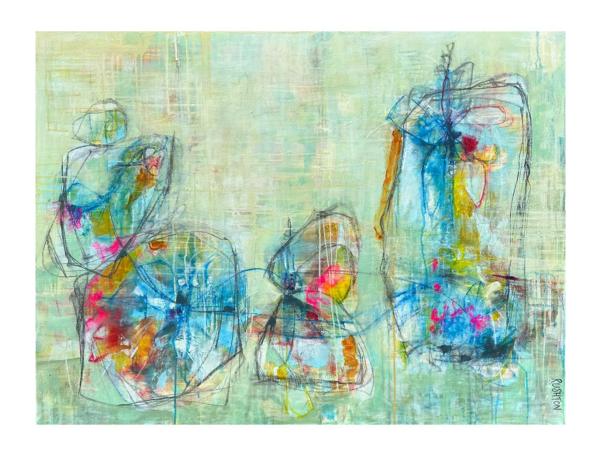

Kerry Rushton

Kerry's work is an evocative, emotional response to her environment past and present.

Landscapes, houses, gardens, conversations, and observations are all created in her distinct, spontaneous expression of colour form and marks.

Here is a retrospective gallery of works currently available.





## UNTETHERED II

Mixed media on canvas Framed in Tasmanian oak 104 x 104cm \$2100





## UNTETHERED III

Mixed media on canvas Framed in Tasmanian oak 104 x 104cm \$2100





#### TANGLED UP

Mixed media on canvas Framed in Tasmanian oak 153 x 86cm \$2300





## PRESENTS OF MEDINA I

Mixed media on canvas Framed in Tasmanian oak 79 x 103cm \$1400





## PRESENTS OF MEDINA II

Mixed media on canvas Framed in Tasmanian oak 79 x 103cm \$1400





#### AND HERE WE ARE

Mixed media on canvas Framed in Tasmanian oak 124 x 94cm \$2300





## AS IT IS

Mixed media on canvas Framed in Tasmanian oak 124 x 94cm \$2300





THE DIRECTION OF GRIT I

## THE DIRECTION OF GRIT I & II

Mixed media on canvas Framed in Tasmanian oak 104 x 104cm \$2100





## UNRAVELLED

Mixed media on canvas Frameless 138 x 112cm \$2900





## SALFORD HOUSE

Mixed media on canvas Solid black frame 80 x 80cm \$1300





## ROUND AND ROUND WE GO

Mixed media on canvas Framed in Tasmanian oak 80 x 80cm \$1300





## LITTLE SEEDS EVERYWHERE

Mixed media on canvas Framed in Tasmanian oak 80 x 80cm \$1300





# AN ETHEREAL BEAUTY I

Mixed media on canvas Framed on Tasmanian oak 60 x 90cm \$1200





#### AN ETHEREAL BEAUTY

Mixed media on canvas Framed in Tasma