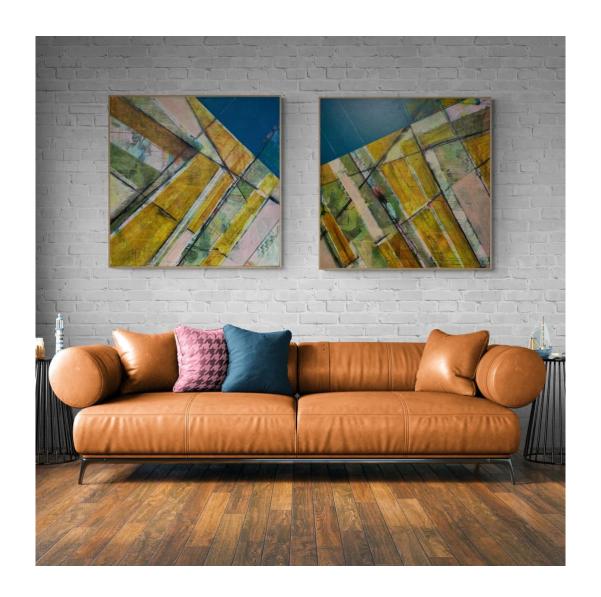

## THE DIRECTION OF GRIT I & II

Mixed media on canvas Framed in Tasmanian oak 104 x 104cm \$2100