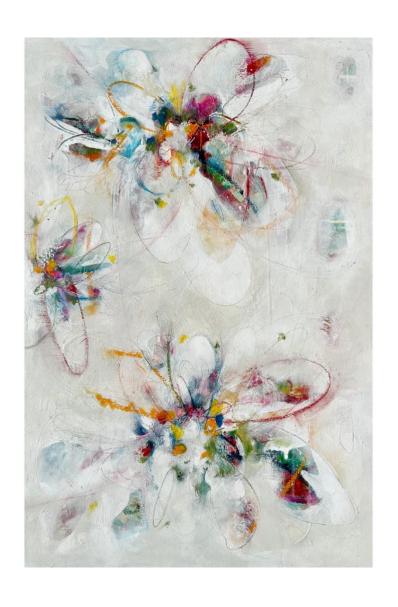

# AN ETHEREAL BEAUTY I

Mixed media on canvas Framed on Tasmanian oak 60 x 90cm \$1200

#### AN ETHEREAL BEAUTY

Mixed media on canvas Framed in Tasmanian oak 64 x 95cm \$1200