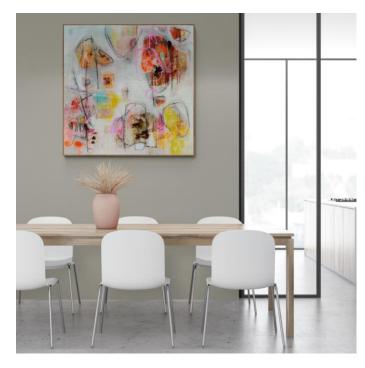

## UNTETHERED II

Mixed media on canvas Framed in Tasmanian oak 104 x 104cm \$2100

## UNTETHERED III

Mixed media on canvas Framed in Tasmanian oak 104 x 104cm \$2100