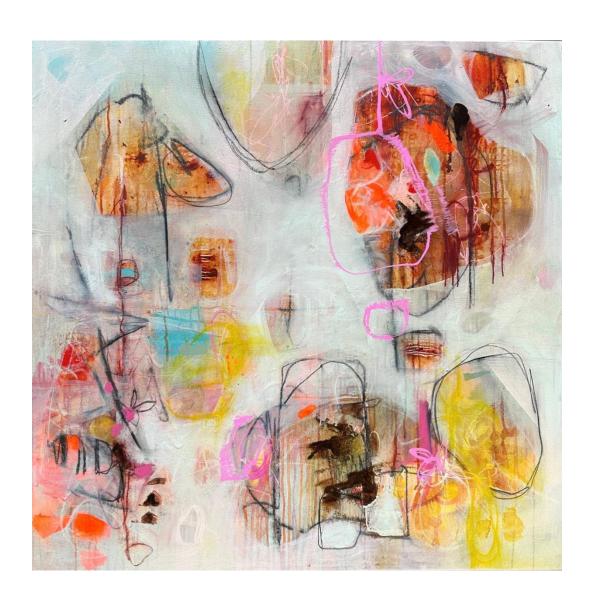

## UNTETHERED II

Mixed media on canvas Framed in Tasmanian oak 104 x 104cm \$2100

## UNTETHERED III

Mixed media on canvas Framed in Tasmanian oak 104 x 104cm \$2100