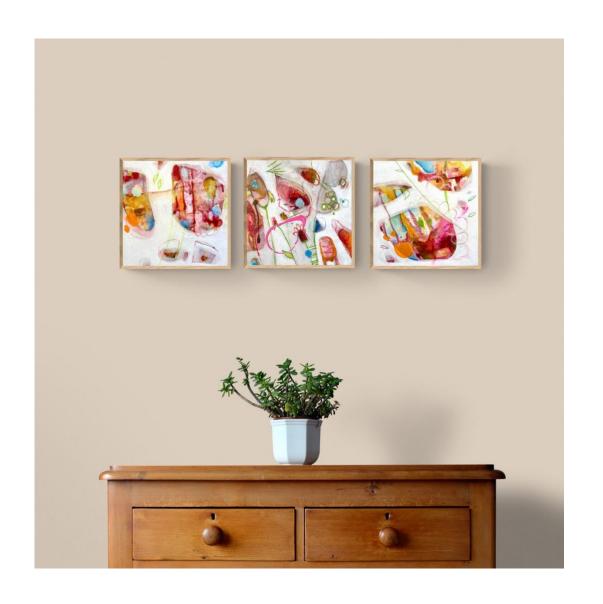

# DAISY DAY MONDAY, TUESDAY & THURSDAY

Mixed media on canvas Framed in Tasmanian oak 33 x 33cm \$295