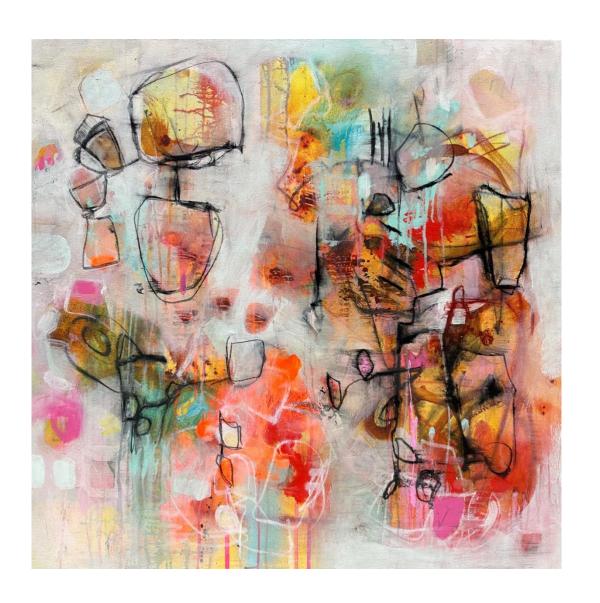

#### AND HERE WE ARE

Mixed media on canvas Framed in Tasmanian oak 124 x 94cm \$2300

## AS IT IS

Mixed media on canvas Framed in Tasmanian oak 124 x 94cm \$2300

THE DIRECTION OF GRIT I