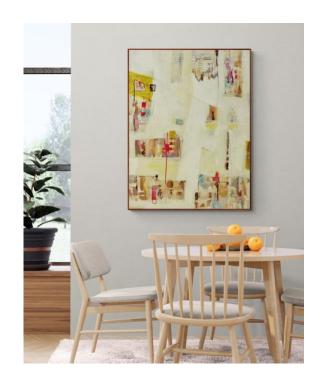

## PRESENTS OF MEDINA I

Mixed media on canvas Framed in Tasmanian oak 79 x 103cm \$1400