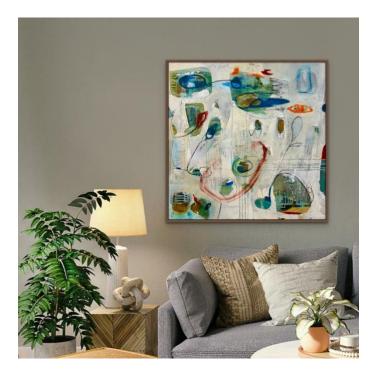

## UNTETHERED II

Mixed media on canvas Framed in Tasmanian oak 104 x 104cm \$2100

## UNTETHERED III

Mixed media on canvas Framed in Tasmanian oak 104 x 104cm \$2100