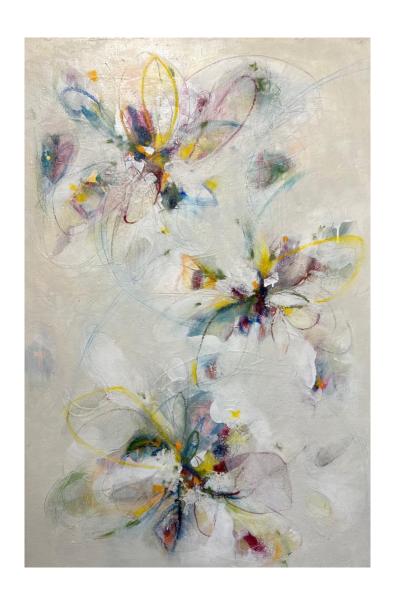

# AN ETHEREAL BEAUTY I

Mixed media on canvas Framed on Tasmanian oak 60 x 90cm \$1200

#### AN ETHEREAL BEAUTY

Mixed media on canvas Framed in Tasmanian oak 64 x 95cm \$1200