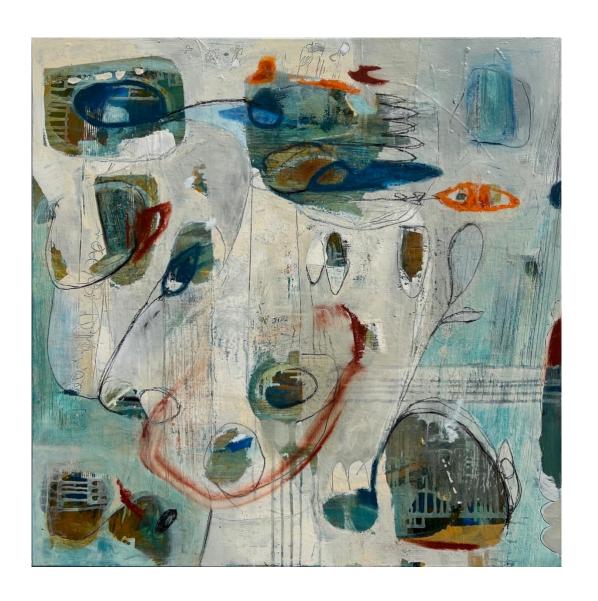

## PRESENTS OF MEDINA II

Mixed media on canvas Framed in Tasmanian oak 79 x 103cm \$1400