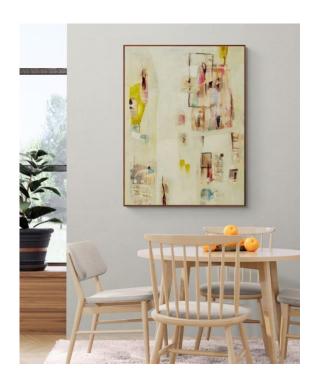

## PRESENTS OF MEDINA I

Mixed media on canvas Framed in Tasmanian oak 79 x 103cm \$1400