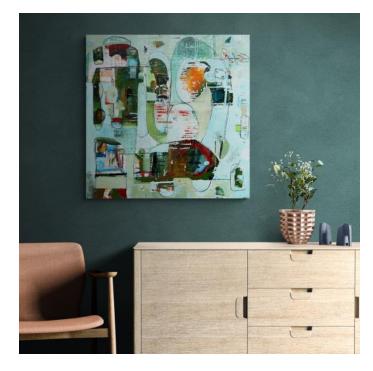

## PRESENTS OF MEDINA I

Mixed media on canvas Framed in Tasmanian oak 79 x 103cm \$1400