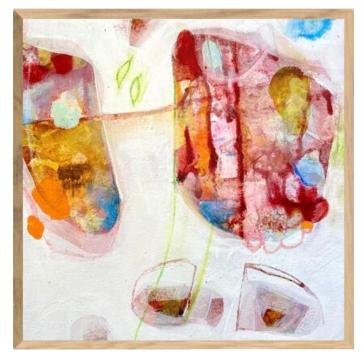

## PRESENTS OF MEDINA I

Mixed media on canvas Framed in Tasmanian oak 79 x 103cm \$1400

## PRESENTS OF MEDINA II

Mixed media on canvas Framed in Tasmanian oak 79 x 103cm \$1400