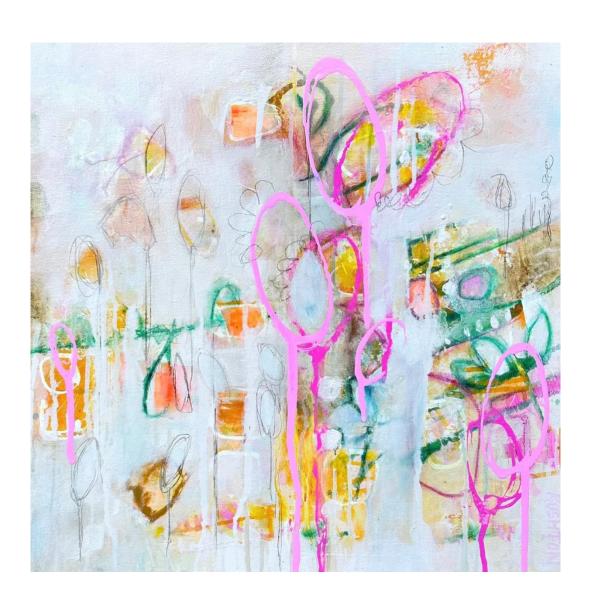

#### **BROKEN MORNINGS**

Mixed media on canvas Framed in Tasmanian oak 53 x 53cm \$795

THROUGH THE BARRICADES I