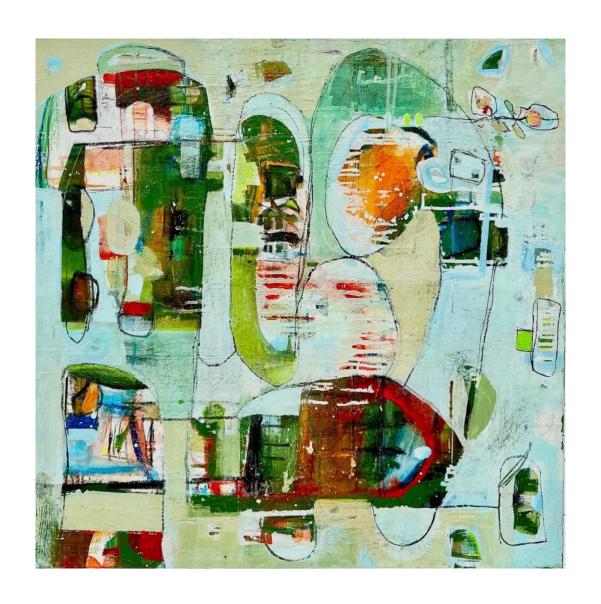

## PRESENTS OF MEDINA I

Mixed media on canvas Framed in Tasmanian oak 79 x 103cm \$1400